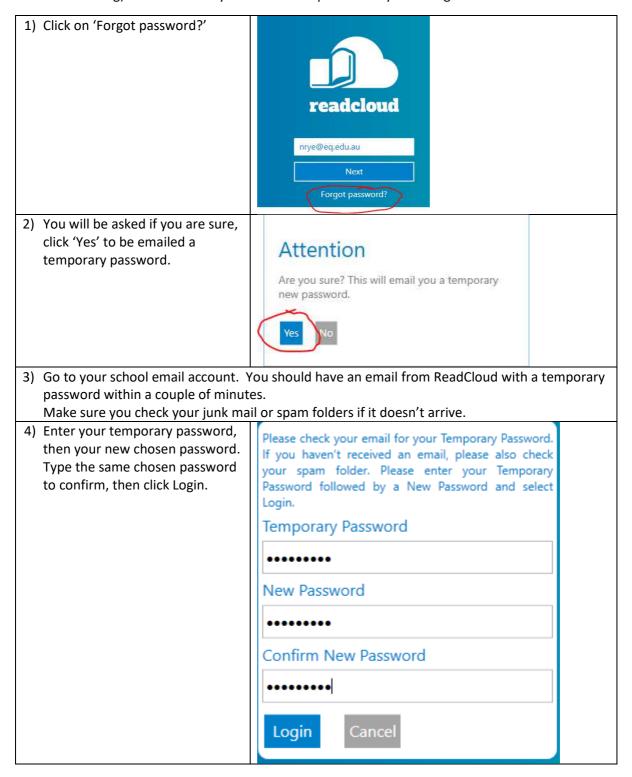

## PROCESS B - Reset ReadCloud Password.

Your ReadCloud password is not necessarily the same as your MIS password (though they can be set to the same thing). You can reset your ReadCloud password by following the link.