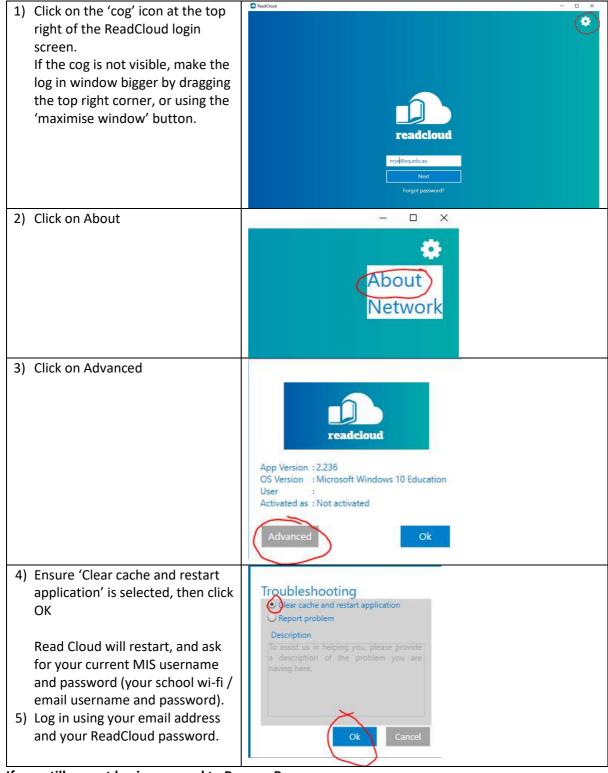

## PROCESS A - Clear Proxy Cache.

If you still cannot log in, proceed to Process B